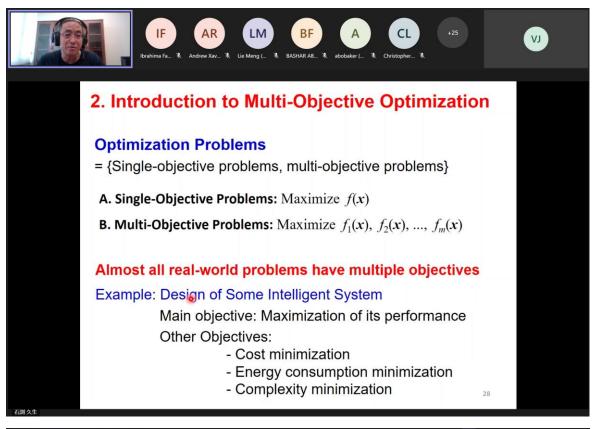

#### **Abstract**

This talk starts with the formulations of single-objective and multi-objective optimization problems. It is explained that almost all optimization problems have multiple objectives whereas they are usually handled as single-objective optimization problems. Next, multi-objective optimization is formally explained using some mathematical concepts such as Pareto dominance and Pareto optimization. Then, the framework of evolutionary multi-objective optimization algorithms is explained together with frequently-used algorithms such as NSGA-II, MOEA/D and SMS-EMOA. The use of evolutionary multi-objective optimization in the structure design of neural networks is also mentioned in this talk.