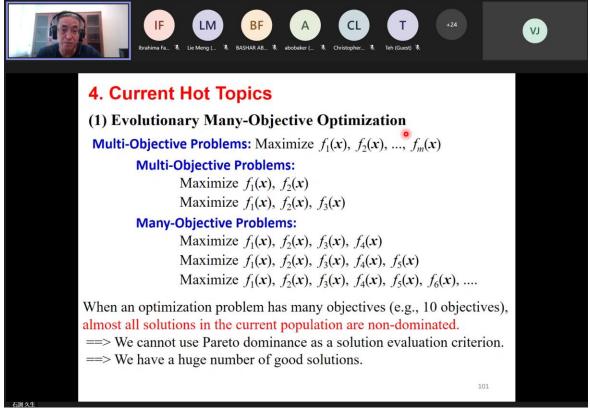

#### **Abstract**

This talk starts with the formulations of single-objective and multi-objective optimization problems. It is explained that almost all optimization problems have multiple objectives whereas they are usually handled as single-objective optimization problems. Next, multi-objective optimization is formally explained using some mathematical concepts such as Pareto dominance and Pareto optimization. Then, the framework of evolutionary multi-objective optimization algorithms is explained together with frequently-used algorithms such as NSGA-II, MOEA/D and SMS-EMOA. The use of evolutionary multi-objective optimization in the structure design of neural networks is also mentioned in this talk.