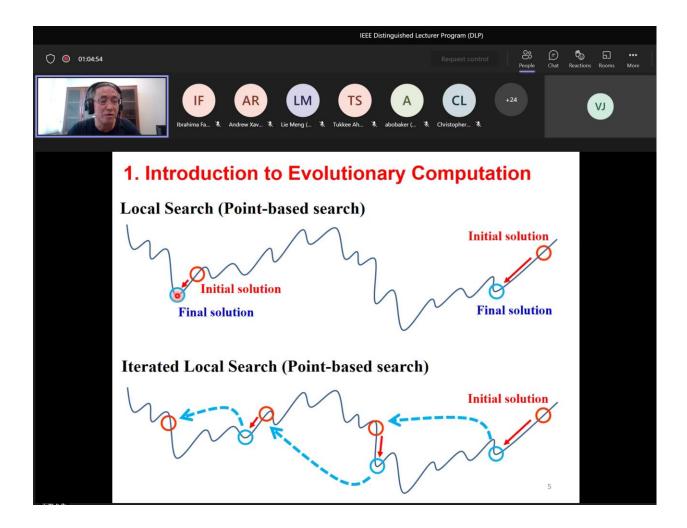

#### **Abstract**

This talk starts with the formulations of single-objective and multi-objective optimization problems. It is explained that almost all optimization problems have multiple objectives whereas they are usually handled as single-objective optimization problems. Next, multi-objective optimization is formally explained using some mathematical concepts such as Pareto dominance and Pareto optimization. Then, the framework of evolutionary multi-objective optimization algorithms is explained together with frequently-used algorithms such as NSGA-II, MOEA/D and SMS-EMOA. The use of evolutionary multi-objective optimization in the structure design of neural networks is also mentioned in this talk.