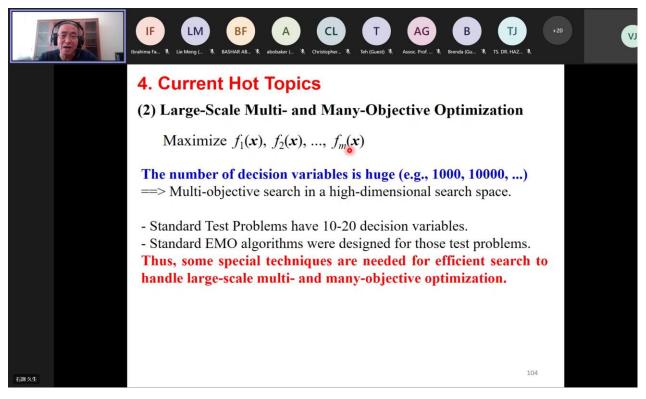

#### **Abstract**

This talk starts with the formulations of single-objective and multi-objective optimization problems. It is explained that almost all optimization problems have multiple objectives whereas they are usually handled as single-objective optimization problems. Next, multi-objective optimization is formally explained using some mathematical concepts such as Pareto dominance and Pareto optimization. Then, the framework of evolutionary multi-objective optimization algorithms is explained together with frequently-used algorithms such as NSGA-II, MOEA/D and SMS-EMOA. The use of evolutionary multi-objective optimization in the structure design of neural networks is also mentioned in this talk.